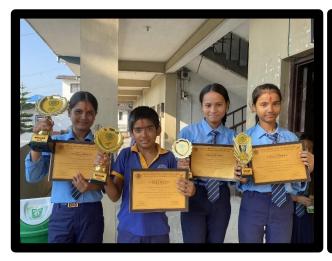

marking for the competition was based on skills on introduction, content creativity and

presentation. The judge for the poem competition was Ms. Samana Sharma, Ms. Srijana

Bhattarai (Agriculture Officer of FHEN) and Mr. Rohini Prasad Lohani, science teacher of the school. The prize was distributed among the students by Ms. Samana Sharma, FHEN Project Manager and Kamana Dhakal, Principal of the school. All participants were awarded with certificates and the winners were given a token of love.

The list of the students who had secured positions in poem competition as follows:

| S.N | Name of the student | Secured Position |
|-----|---------------------|------------------|
| 1.  | Sadhana Mishra      | First            |
| 2.  | Aayushi Majakoti    | Second           |
| 3.  | Neshan Giri         | Third            |
| 4.  | Laxmi Lamichhane    | Fourth           |