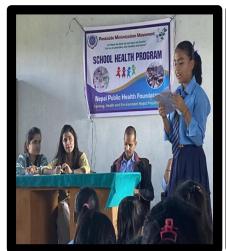

A poem competition was held among 6 students of grade 9 and 10 where presences of

about 40 students were seen. There were 9 students who had participated in the poem

competition. The program was facilitated by Project Officer, Ms. Seema BK. The program

started with the short introduction of Nepal Public Health Foundation, FHEN project and

the objectives of the school health program by Project Manager, Samana Sharma. The

names of the participated students were called and they recited the poem accordingly. The