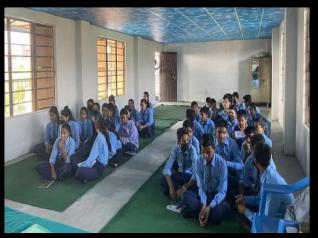

A poem competition was held among 6 students of grade 9 and 10 where presences of

about 40 students were seen. There were 9 students who had participated in the poem

competition. The program was facilitated by Project Officer, Ms. Seema BK. The program

Ms. Kamana Dhakal, thanked for organizing the program and welcomed FHEN team wholeheartedly. She thanked all of them for their participation in the program. The students were shown videos related to pesticide effects after the poem competition. Lastly, Ms. Samana Sharma closed the program by thanking the students for their active participation in the program and also also encouraged them to further participate in such types of the programs. The informational videos were shown to the students of class 9 and 10 after the poem competition.