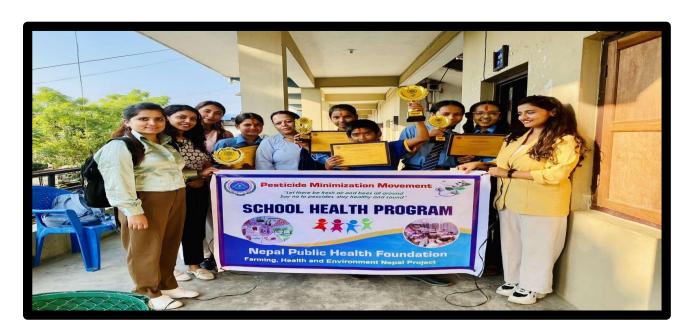

marking for the competition was based on skills on introduction, content creativity and

presentation. The judge for the poem competition was Ms. Samana Sharma, Ms. Srijana

Bhattarai (Agriculture Officer of FHEN) and Mr. Rohini Prasad Lohani, science teacher of the school. The prize was distributed among the students by Ms. Samana Sharma, FHEN Project Manager and Kamana Dhakal, Principal of the school. All participants were awarded with certificates and the winners were given a token of love.

Ms. Kamana Dhakal, thanked for organizing the program and welcomed FHEN team wholeheartedly. She thanked all of them for their participation in the program. The students were shown videos related to pesticide effects after the poem competition. Lastly, Ms. Samana Sharma closed the program by thanking the students for their active participation in the program and also also encouraged them to further participate in such types of the programs. The informational videos were shown to the students of class 9 and 10 after the poem competition.