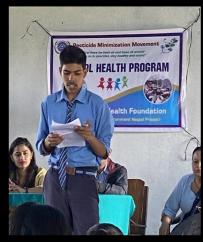

A poem competition was held among 6 students of grade 9 and 10 where presences of

about 40 students were seen. There were 9 students who had participated in the poem

competition. The program was facilitated by Project Officer, Ms. Seema BK. The program

marking for the competition was based on skills on introduction, content creativity and

presentation. The judge for the poem competition was Ms. Samana Sharma, Ms. Srijana

Bhattarai (Agriculture Officer of FHEN) and Mr. Rohini Prasad Lohani, science teacher of the school. The prize was distributed among the students by Ms. Samana Sharma, FHEN Project Manager and Kamana Dhakal, Principal of the school. All participants were awarded with certificates and the winners were given a token of love.