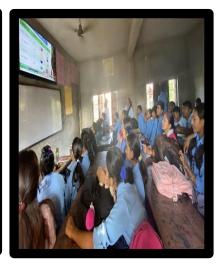

Ms. Kamana Dhakal, thanked for organizing the program and welcomed FHEN team wholeheartedly. She thanked all of them for their participation in the program. The students were shown videos related to pesticide effects after the poem competition. Lastly, Ms. Samana Sharma closed the program by thanking the students for their active participation in the program and also also encouraged them to further participate in such types of the programs. The informational videos were shown to the students of class 9 and 10 after the poem competition.